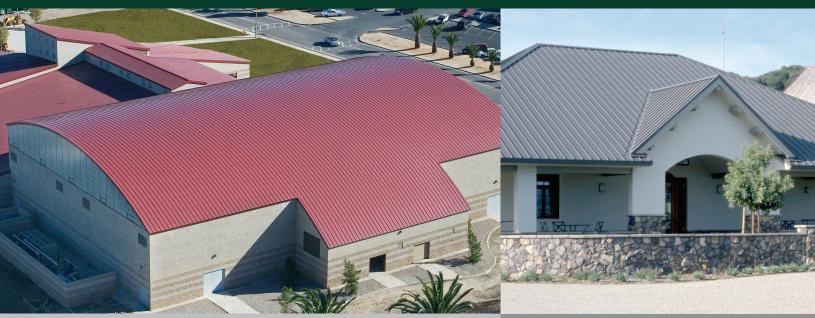

#### **CLASSIC STYLING**

Standing Seam metal roofing is one of the oldest and most practical roofing solutions. It's classic look enhances the roofline of virtually all architecture styles. It produces dramatic shadow lines that run continuously from ridge to eave accenting the pitch and plane of every roof angle. Panels may be roll formed at your jobsite or in our factories.