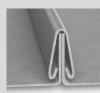

#### **SPECIFICATIONS:**

Snap on batten seams 1" high with a panel width of 14 1/2" or 18 1/2" (Other widths available as non-standard).

#### **RECOMMENED OPTIONS:**

Stiffening ribs or striations

**CS-100 AFTER** LOCKING

for the closest sales representative.

To contact our Corporate Office in Chino, CA Call: (909) 664-1500