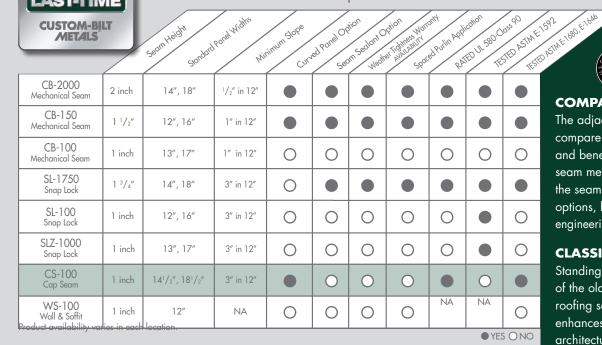

#### **COMPARE PANEL FEATURES**

The adjacent chart allows you to compare the various features, options and benefits of different standing seam metal panel systems. Select the seam height, panel width, options, locking system, gauge and engineering suited best for your job.