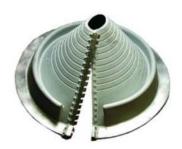

## **PIPE FLASHINGS**

| DEKTITE | FIT        |
|---------|------------|
| SIZE    | PIPE SIZES |

Description

| 1 | 1/4" – 2"       | Standard gray Temp range 212 |
|---|-----------------|------------------------------|
| 2 | 1 3/4" - 3 1/4" | Standard gray Temp range 212 |
| 3 | 1/4" – 5"       | Standard gray Temp range 212 |
| 4 | 3" - 6 ¼"       | Standard gray Temp range 212 |
| 5 | 4 1/4" - 7 1/2" | Standard gray Temp range 212 |
| 6 | 5" – 9"         | Standard gray Temp range 212 |
| 7 | 6" – 11"        | Standard gray Temp range 212 |
| 8 | 7" – 13"        | Standard gray Temp range 212 |
| 9 | 10" – 19"       | Standard gray Temp range 212 |

| 1 | 1/4" – 2"                                                         | High temp Red Temp range 437° |
|---|-------------------------------------------------------------------|-------------------------------|
| 2 | 1 <sup>3</sup> ⁄ <sub>4</sub> " – 3 <sup>1</sup> ⁄ <sub>4</sub> " | High temp Red Temp range 437° |
| 3 | 1/4" – 5"                                                         | High temp Red Temp range 437° |
| 4 | 3" - 6 ¼"                                                         | High temp Red Temp range 437° |
| 5 | 4 1/4" - 7 1/2"                                                   | High temp Red Temp range 437° |
| 6 | 5" – 9"                                                           | High temp Red Temp range 437° |
| 7 | 6" – 11"                                                          | High temp Red Temp range 437° |
| 8 | 7" – 13"                                                          | High temp Red Temp range 437° |
| 9 | 10" – 19"                                                         | High temp Red Temp range 437° |

| DEKTITE | FIT           | Description                   |
|---------|---------------|-------------------------------|
| SIZE    | PIPE SIZES    |                               |
| 1       | 3/4" – 2 3/4" | Standard gray Temp range 212° |
| 2       | 2" – 7 1/4"   | Standard gray Temp range 212° |
| 3       | 3 1/4" – 10"  | Standard gray Temp range 212° |