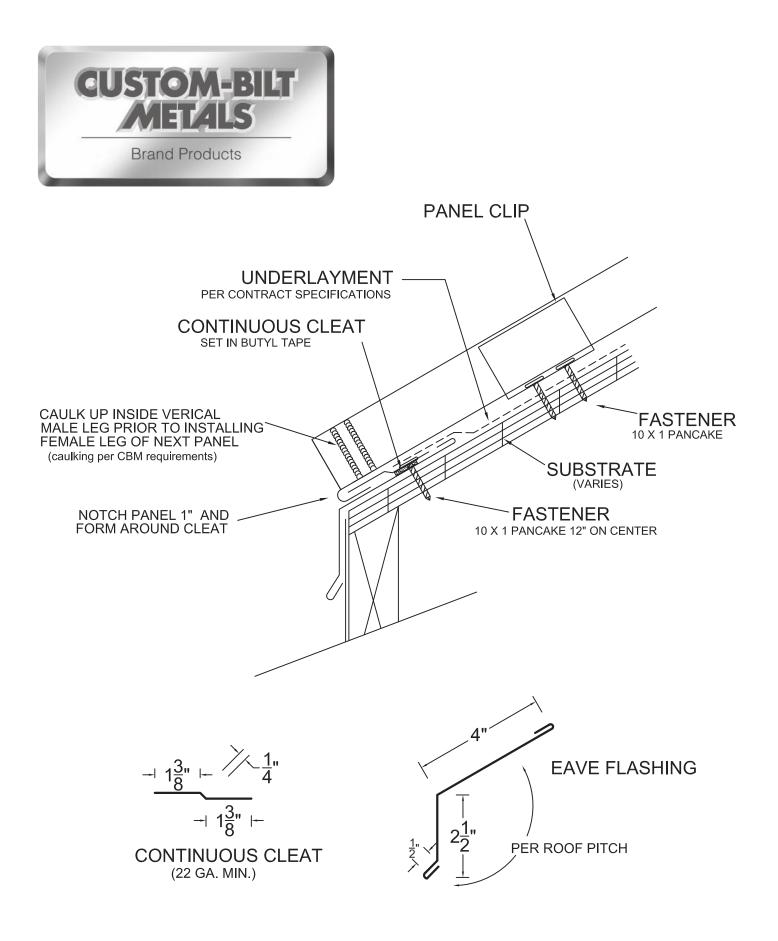

### DRAWING: R2 EAVE / alternate

| All Flashing and Trim available through CBM | Note: |
|---------------------------------------------|-------|
| SUBJECT TO CHANGE WITHOUT NOTICE            |       |