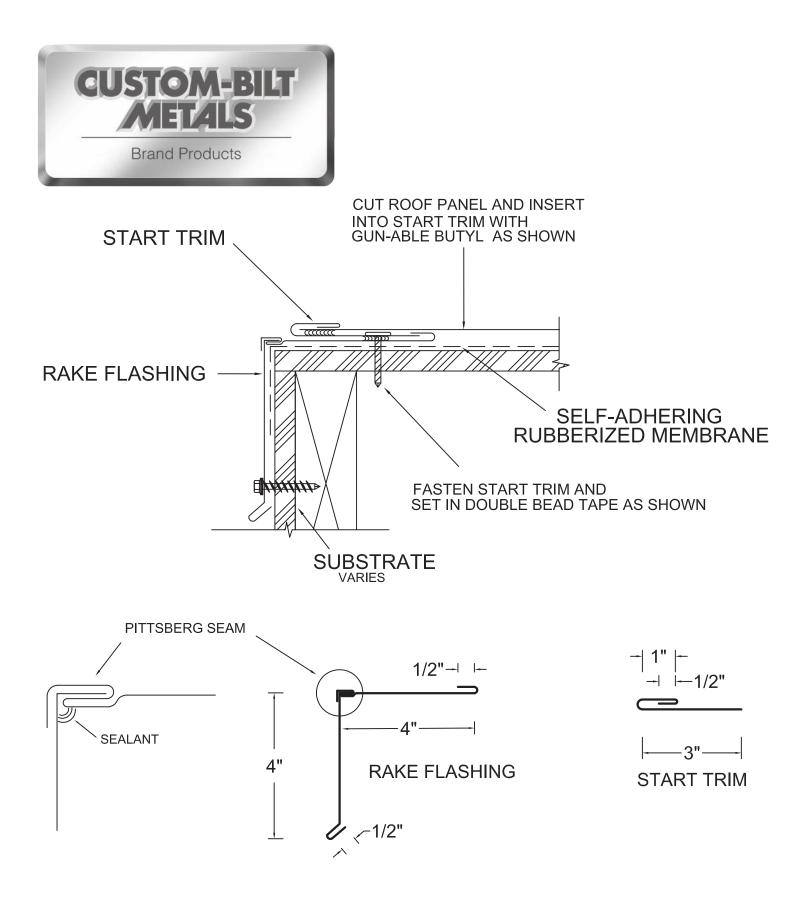

### DRAWING: R11 RAKE

| All Flashing and Trim available through CBM | ite: |
|---------------------------------------------|------|
| SUBJECT TO CHANGE WITHOUT NOTICE            |      |

RADIUS RAKE ONLY