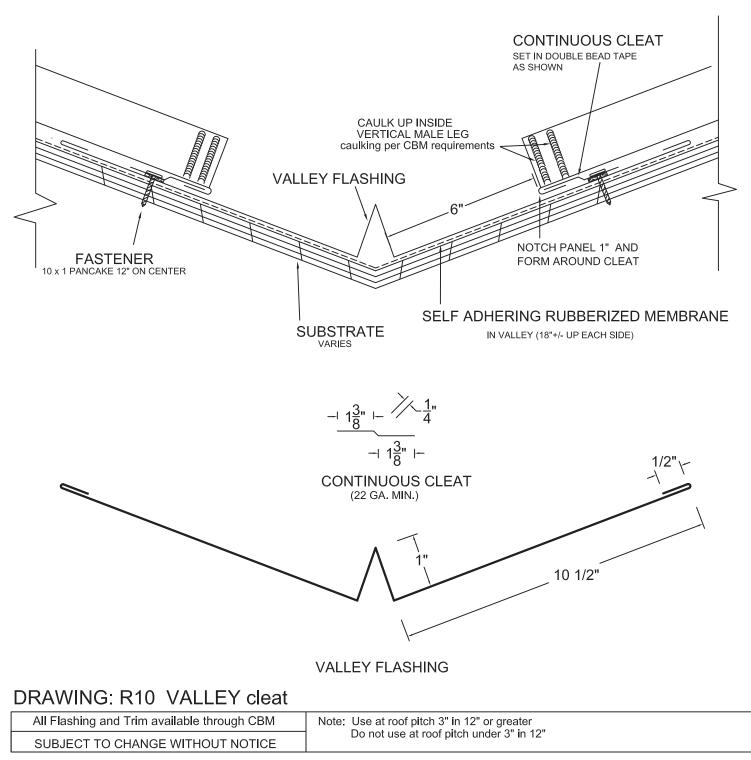

## DRAWING: R9 VALLEY thru-fastened

| All Flashing and Trim available through CBM | Note: Use at roof pitch under 3" in 12" CB100 / CB150 / CB2000 |
|---------------------------------------------|----------------------------------------------------------------|
| SUBJECT TO CHANGE WITHOUT NOTICE            |                                                                |