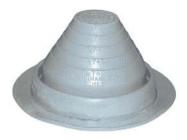

## **PIPE FLASHINGS**

| DEKTITE | FIT        |
|---------|------------|
| SIZE    | PIPE SIZES |

Description

| 1 | 1/4" – 2"       | Standard gray Temp range 212 |
|---|-----------------|------------------------------|
| 2 | 1 3/4" - 3 1/4" | Standard gray Temp range 212 |
| 3 | 1/4" – 5"       | Standard gray Temp range 212 |
| 4 | 3" - 6 ¼"       | Standard gray Temp range 212 |
| 5 | 4 1/4" - 7 1/2" | Standard gray Temp range 212 |
| 6 | 5" – 9"         | Standard gray Temp range 212 |
| 7 | 6" – 11"        | Standard gray Temp range 212 |
| 8 | 7" – 13"        | Standard gray Temp range 212 |
| 9 | 10" – 19"       | Standard gray Temp range 212 |

| 1 | 1/4" – 2"                                                         | High temp Red Temp range 437° |
|---|-------------------------------------------------------------------|-------------------------------|
| 2 | 1 <sup>3</sup> ⁄ <sub>4</sub> " – 3 <sup>1</sup> ⁄ <sub>4</sub> " | High temp Red Temp range 437° |
| 3 | 1/4" – 5"                                                         | High temp Red Temp range 437° |
| 4 | 3" - 6 ¼"                                                         | High temp Red Temp range 437° |
| 5 | 4 1/4" - 7 1/2"                                                   | High temp Red Temp range 437° |
| 6 | 5" – 9"                                                           | High temp Red Temp range 437° |
| 7 | 6" – 11"                                                          | High temp Red Temp range 437° |
| 8 | 7" – 13"                                                          | High temp Red Temp range 437° |
| 9 | 10" – 19"                                                         | High temp Red Temp range 437° |

| DEKTITE | FIT           | Description                   |
|---------|---------------|-------------------------------|
| SIZE    | PIPE SIZES    |                               |
| 1       | 3/4" – 2 3/4" | Standard gray Temp range 212° |
| 2       | 2" – 7 1/4"   | Standard gray Temp range 212° |
| 3       | 3 1/4" – 10"  | Standard gray Temp range 212° |