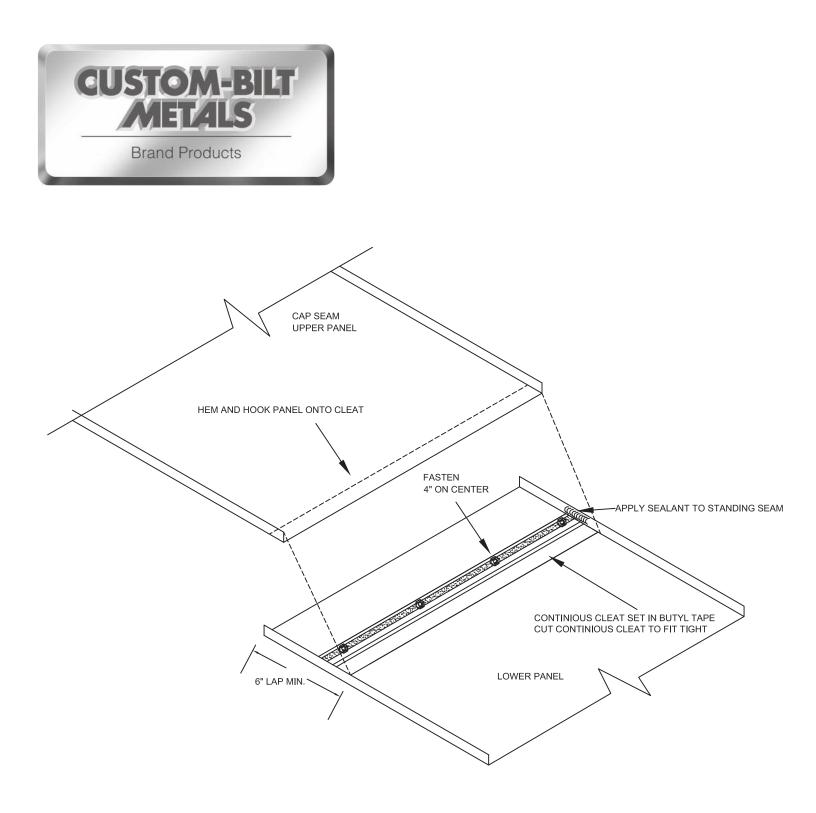

### DRAWING: R27A PANEL LAP

| All Flashing and Trim available through CBM | Note: ALTERNATE |
|---------------------------------------------|-----------------|
| SUBJECT TO CHANGE WITHOUT NOTICE            |                 |