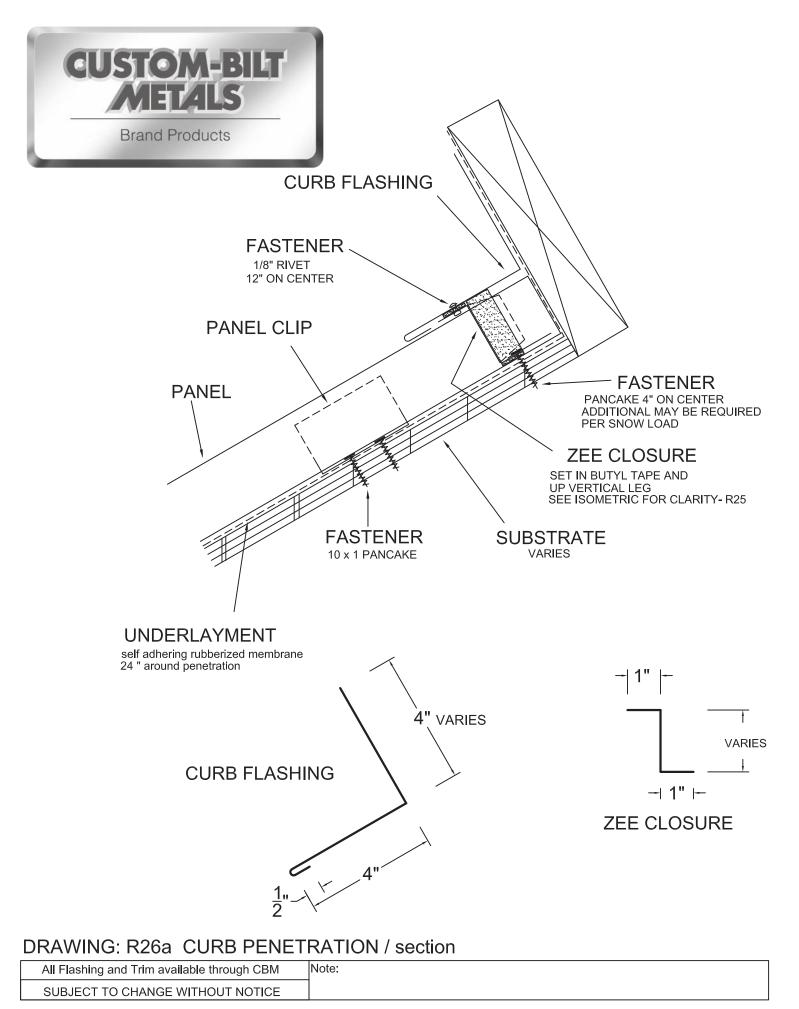

### DRAWING: R26b CURB PENETRATION / section

| All Flashing and Trim available through CBM | Note: |
|---------------------------------------------|-------|
| SUBJECT TO CHANGE WITHOUT NOTICE            |       |
|                                             |       |