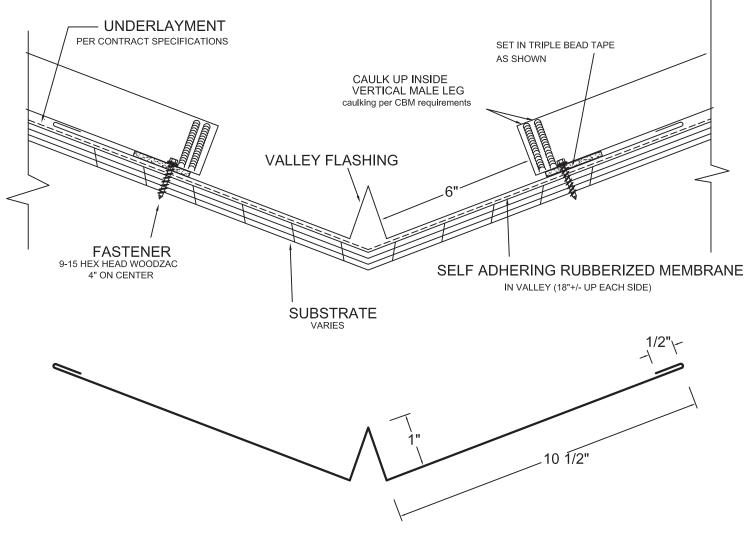

### DRAWING: R6 RIDGE / HIP

| All Flashing and Trim available through CBM | e: |
|---------------------------------------------|----|
| SUBJECT TO CHANGE WITHOUT NOTICE            |    |

October 2013

VALLEY FLASHING

## DRAWING: R9 VALLEY thru-fastened

| All Flashing and Trim available through CBM | Note: Use at roof pitch under 3" in 12" CB100 / CB150 / CB2000 |
|---------------------------------------------|----------------------------------------------------------------|
| SUBJECT TO CHANGE WITHOUT NOTICE            |                                                                |