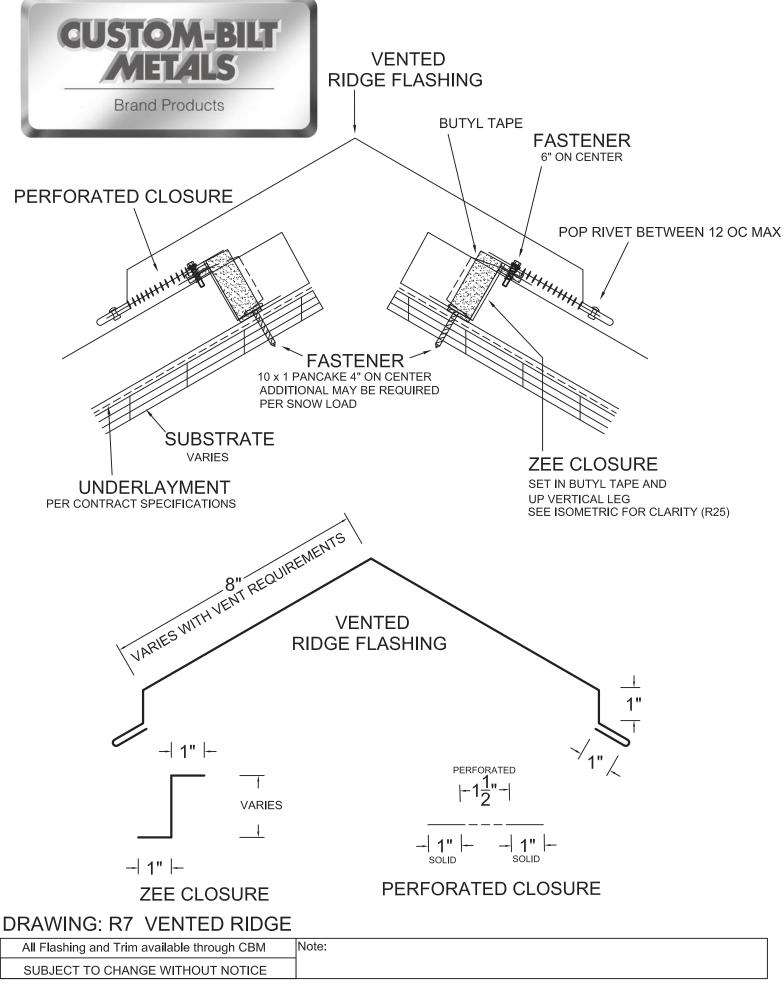

### DRAWING: R6 RIDGE / HIP

| All Flashing and Trim available through CBM | e: |
|---------------------------------------------|----|
| SUBJECT TO CHANGE WITHOUT NOTICE            |    |

October 2013

VALLEY FLASHING