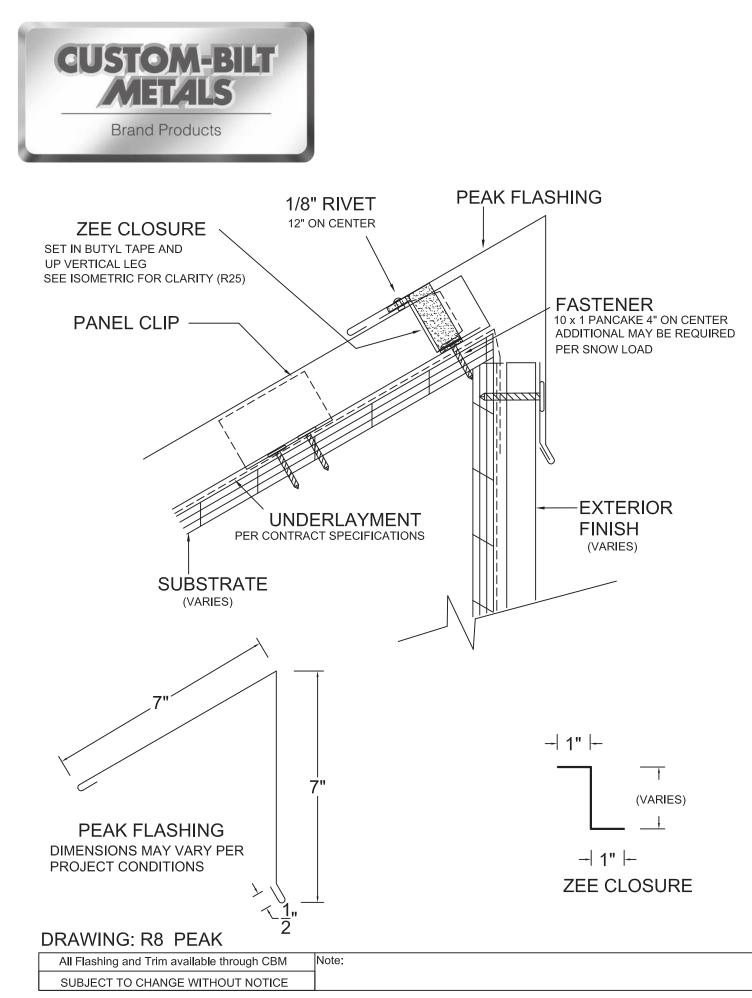

# DRAWING: R1 EAVE

| All Flashing and Trim available through CBM | Note: |
|---------------------------------------------|-------|
| SUBJECT TO CHANGE WITHOUT NOTICE            |       |



### DRAWING: R2 EAVE / alternate

| All Flashing and Trim available through CBM | Note: |
|---------------------------------------------|-------|
| SUBJECT TO CHANGE WITHOUT NOTICE            |       |



### DRAWING: R4 EAVE w/ gutter

| All Flashing and Trim available through CBM | te: |
|---------------------------------------------|-----|
| SUBJECT TO CHANGE WITHOUT NOTICE            |     |





### DRAWING: R6 RIDGE / HIP

| All Flashing and Trim available through CBM | e: |
|---------------------------------------------|----|
| SUBJECT TO CHANGE WITHOUT NOTICE            |    |



October 2013







VALLEY FLASHING

## DRAWING: R9 VALLEY thru-fastened

| All Flashing and Trim available through CBM | Note: Use at roof pitch under 3" in 12" CB100 / CB150 / CB2000 |
|---------------------------------------------|----------------------------------------------------------------|
| SUBJECT TO CHANGE WITHOUT NOTICE            |                                                                |









### DRAWING: R11 RAKE

| All Flashing and Trim available through CBM | ite: |
|---------------------------------------------|------|
| SUBJECT TO CHANGE WITHOUT NOTICE            |      |











RADIUS RAKE ONLY

## DRAWING: R18 RADIUS RAKE

| All Flashing and Trim available through CBM | Note: |
|---------------------------------------------|-------|
| SUBJECT TO CHANGE WITHOUT NOTICE