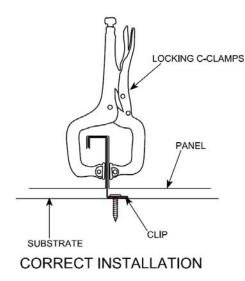

### **IMPORTANT INSTALLATION FOR Mechanically Seamed Profiles**

- 1. Before attaching clips to substrate, ensure the vertical legs of the clips are tight to the vertical leg of the panel. Failure to keep the legs vertical will affect panel module and may affect the seaming tool. See figures below.
- 2. For all subsequent panels, clamp panel seams together at both ends. For panels longer than 20 feet additional clamps will be needed throughout the panel. This will help maintain panel module.
- 3. CBM requires all panels be seamed 90° at all clip locations using a hand crimping tool. Panels should be fully seamed with electric seaming machine as soon as possible.
- 4. The use of any seaming machines not approved by CBM may damage the panels and void any warranties.

INCORRECT INSTALLATION

Special Instructions for Mechanical Seam Panels CB100 / CB150 / CB2000

1.Before installing clips, place locking clamps along standing seams at clip locations to draw legs together. This will help control panel module.