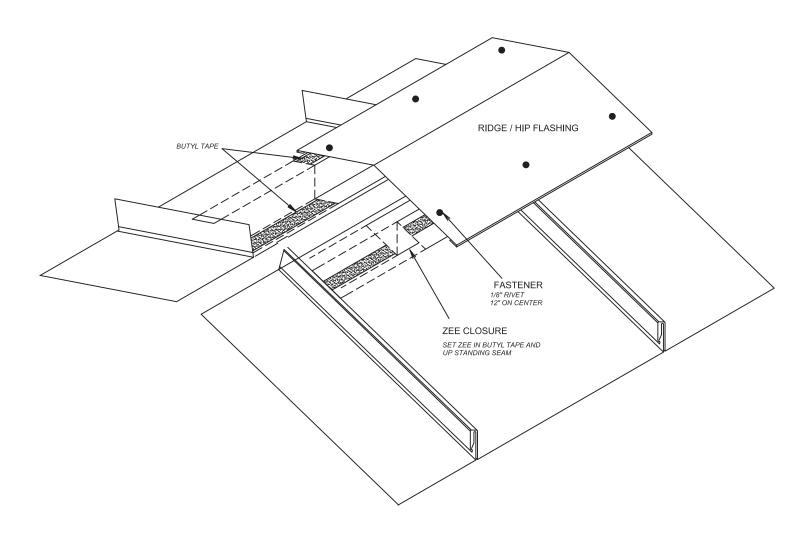

## DRAWING: R24 RIDGE / HIP ISOMETRIC

| All Flashing and Trim available through CBM | Note: |
|---------------------------------------------|-------|
| SUBJECT TO CHANGE WITHOUT NOTICE            |       |
|                                             |       |