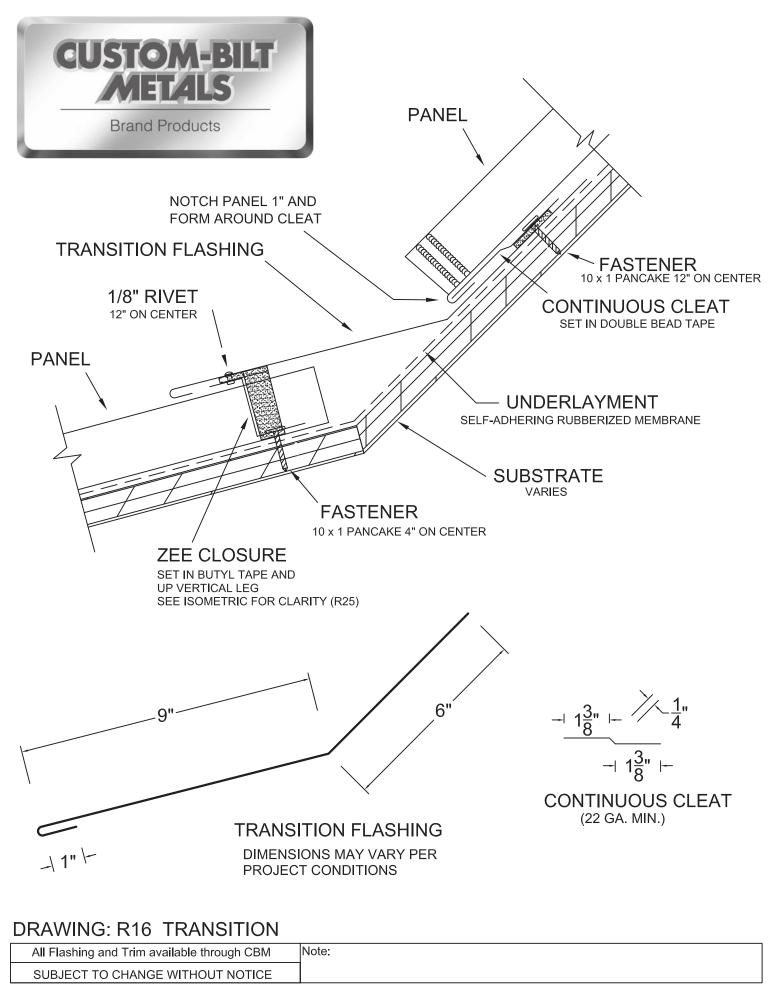

### ZEE CLOSURE

## DRAWING: R25 ZEE CLOSURE / ISOMETRIC

All Flashing and Trim available through CBM Note:

SUBJECT TO CHANGE WITHOUT NOTICE