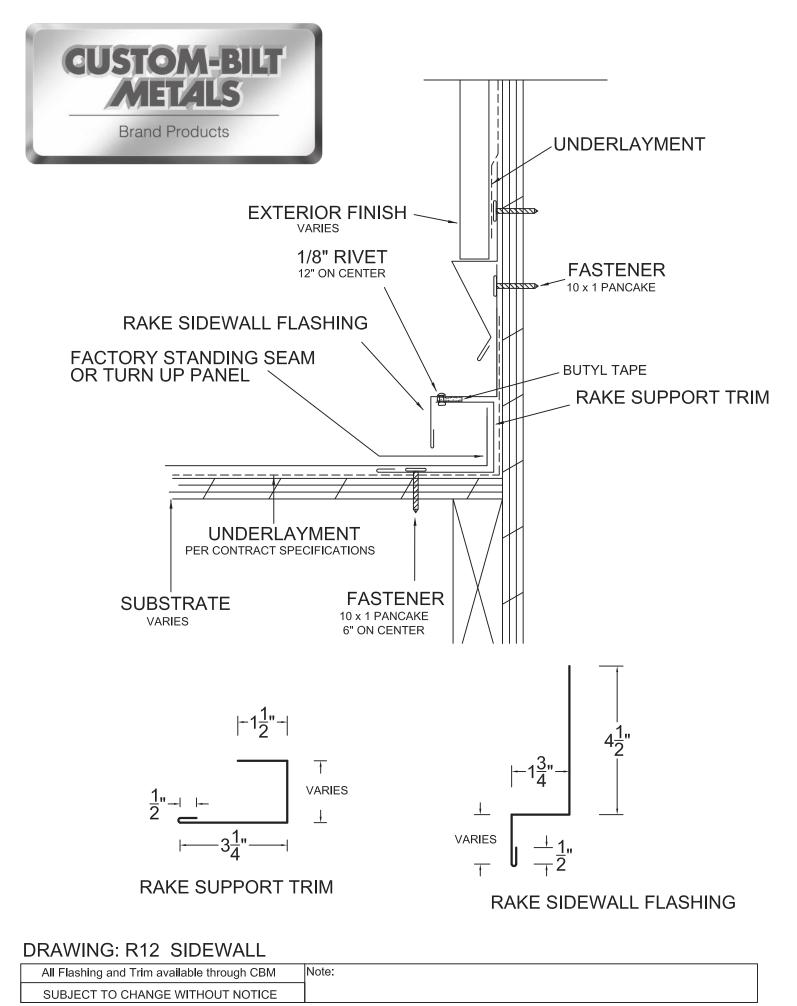

### **GENERAL INSTALLATION INFORMATION**

- 1. CBM recommends the use of a clutch / torque adjustable screw gun to properly install all fasteners referenced in this manual. Do not spin / strip any clips fasteners. Do not over torque or over drive any fasteners with neoprene washers.
- 2. If cutting is required, the panels must be cut with snips, shears or nibblers to prevent edge rusting. Do not use saws, abrasive blades, grinders or torches. All metal shavings (swarf) must be removed from panels and flashings immediately.
- 3. It is the responsibility of the installer to use safe construction practices and compliance with any and all state and Federal OSHA regulations.

### **IMPORTANT INSTALLATION FOR Mechanically Seamed Profiles**

- 1. Before attaching clips to substrate, ensure the vertical legs of the clips are tight to the vertical leg of the panel. Failure to keep the legs vertical will affect panel module and may affect the seaming tool. See figures below.
- 2. For all subsequent panels, clamp panel seams together at both ends. For panels longer than 20 feet additional clamps will be needed throughout the panel. This will help maintain panel module.
- 3. CBM requires all panels be seamed 90° at all clip locations using a hand crimping tool. Panels should be fully seamed with electric seaming machine as soon as possible.
- 4. The use of any seaming machines not approved by CBM may damage the panels and void any warranties.