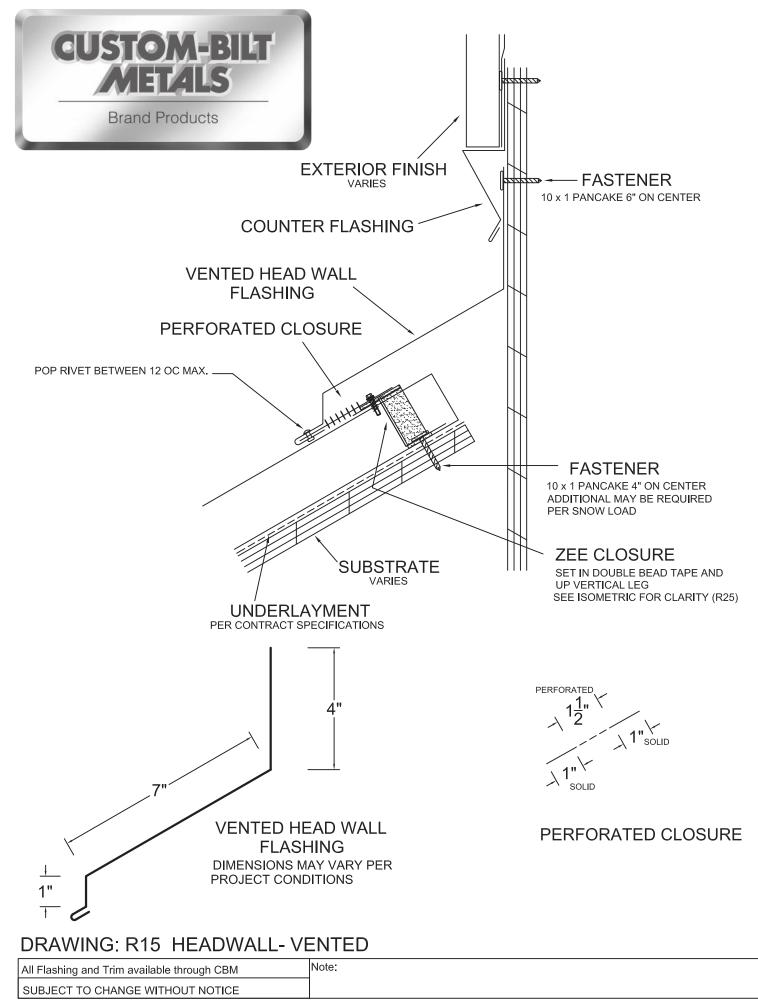

### DRAWING: R6 RIDGE / HIP

| All Flashing and Trim available through CBM | e: |
|---------------------------------------------|----|
| SUBJECT TO CHANGE WITHOUT NOTICE            |    |

October 2013

VALLEY FLASHING