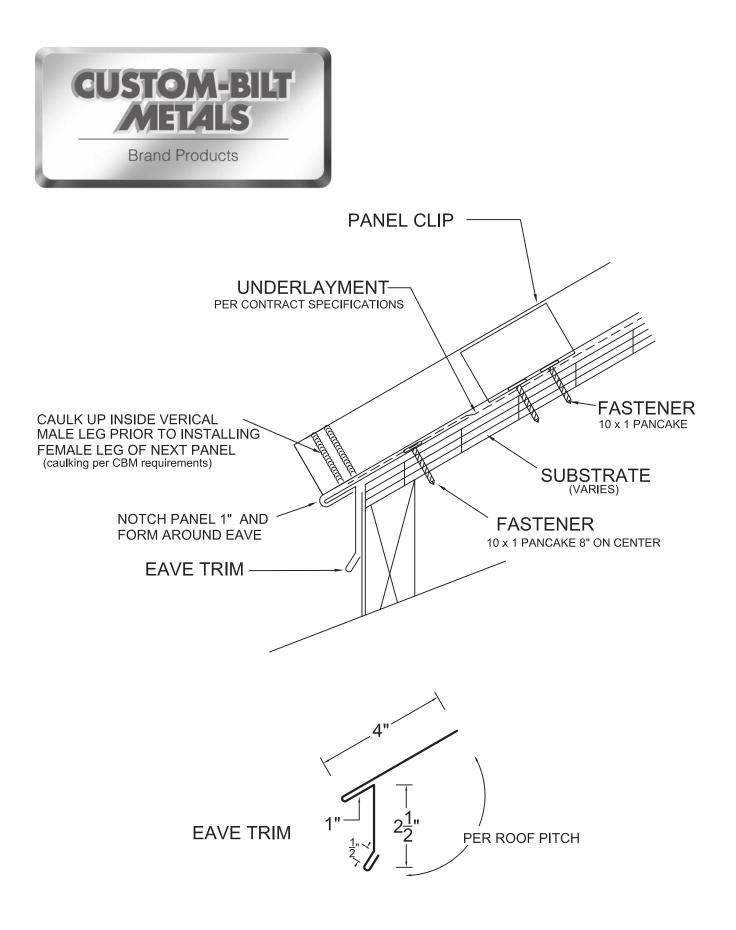

### DRAWING: R1 EAVE

| All Flashing and Trim available through CBM | Note: |
|---------------------------------------------|-------|
| SUBJECT TO CHANGE WITHOUT NOTICE            |       |