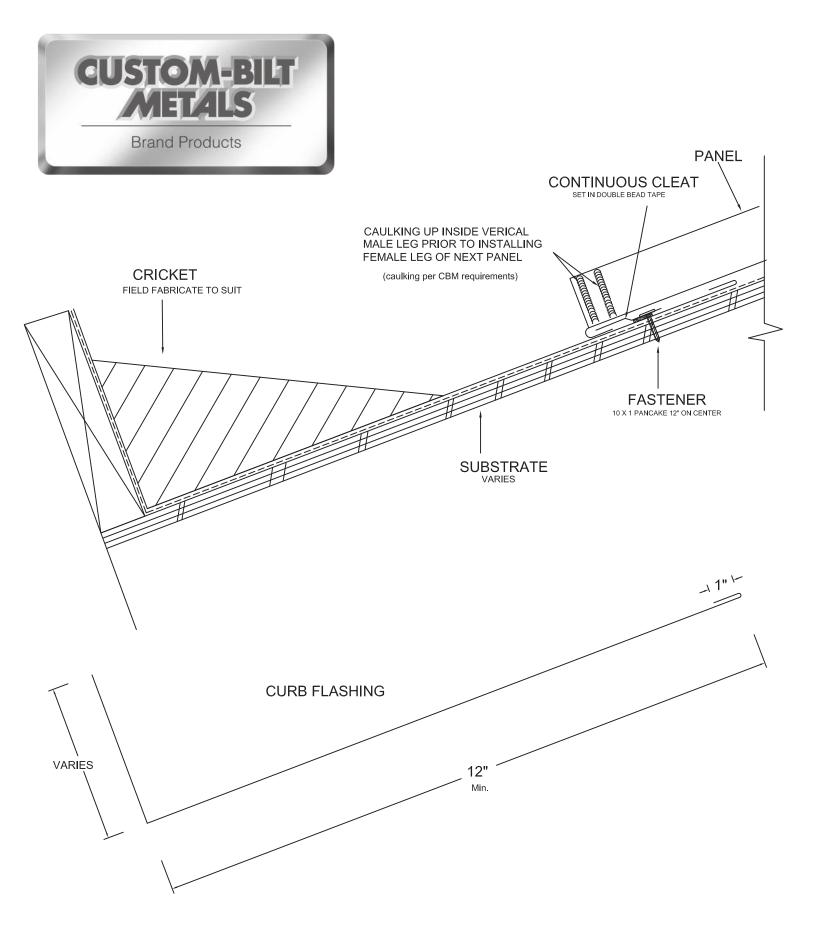

## DRAWING: R26 CURB PENETRATION

All Flashing and Trim available through CBM Note: SUBJECT TO CHANGE WITHOUT NOTICE