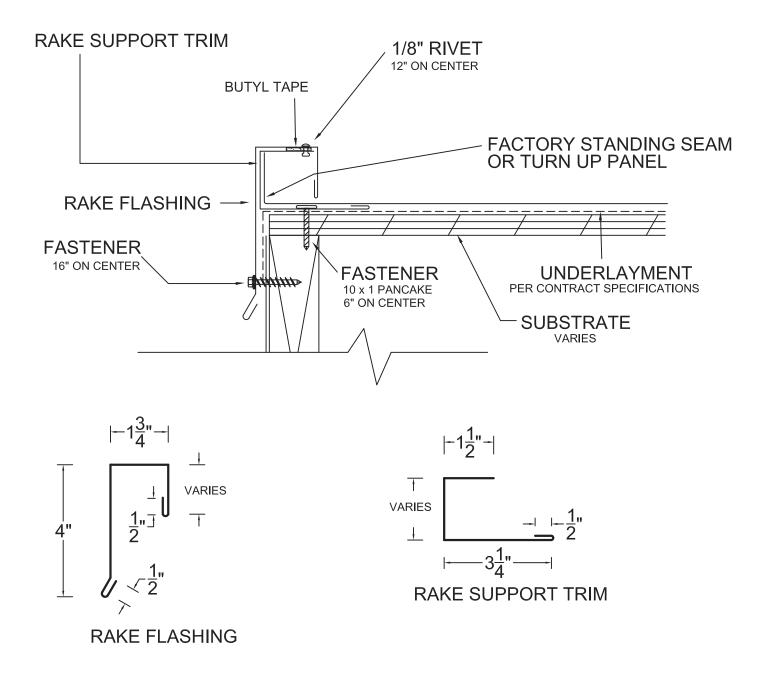

### DRAWING: R11 RAKE

| All Flashing and Trim available through CBM | ite: |
|---------------------------------------------|------|
| SUBJECT TO CHANGE WITHOUT NOTICE            |      |

RADIUS RAKE ONLY