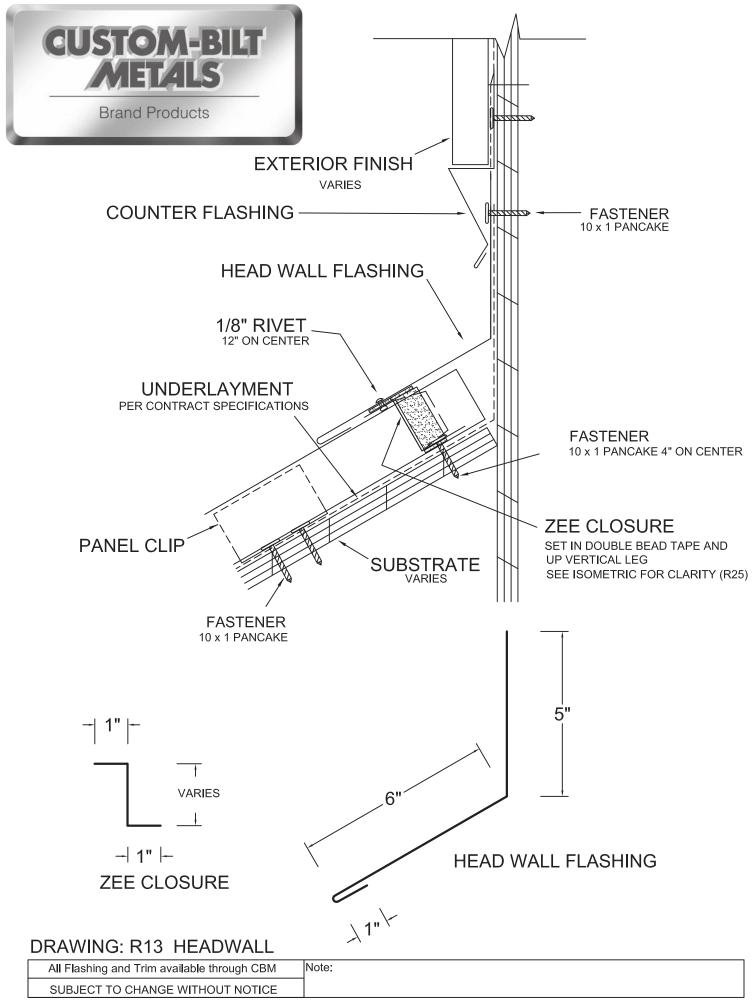

### DRAWING: R6 RIDGE / HIP

| All Flashing and Trim available through CBM | e: |
|---------------------------------------------|----|
| SUBJECT TO CHANGE WITHOUT NOTICE            |    |

October 2013

VALLEY FLASHING