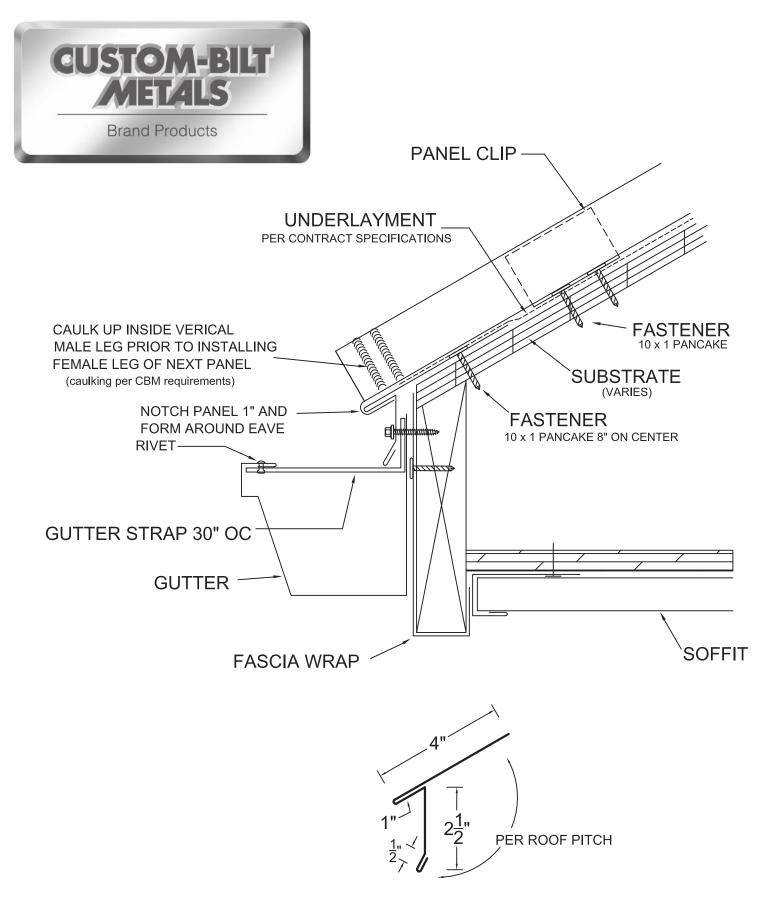

### DRAWING: R4 EAVE w/ gutter

| All Flashing and Trim available through CBM | te: |
|---------------------------------------------|-----|
| SUBJECT TO CHANGE WITHOUT NOTICE            |     |