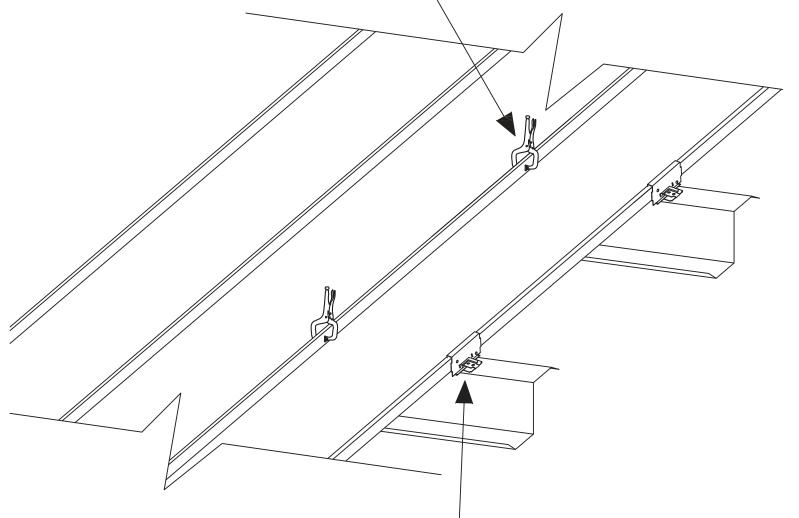

INCORRECT INSTALLATION

Special Instructions for Mechanical Seam Panels CB100 / CB150 / CB2000

1.Before installing clips, place locking clamps along standing seams at clip locations to draw legs together. This will help control panel module.

- 2. With locking clamps in place install clips and fasten.
  - Keep clips tight against panel leg. Substrate will very per specific conditions

Gaps between panel will affect panel module and may affect the electric seaming tool.