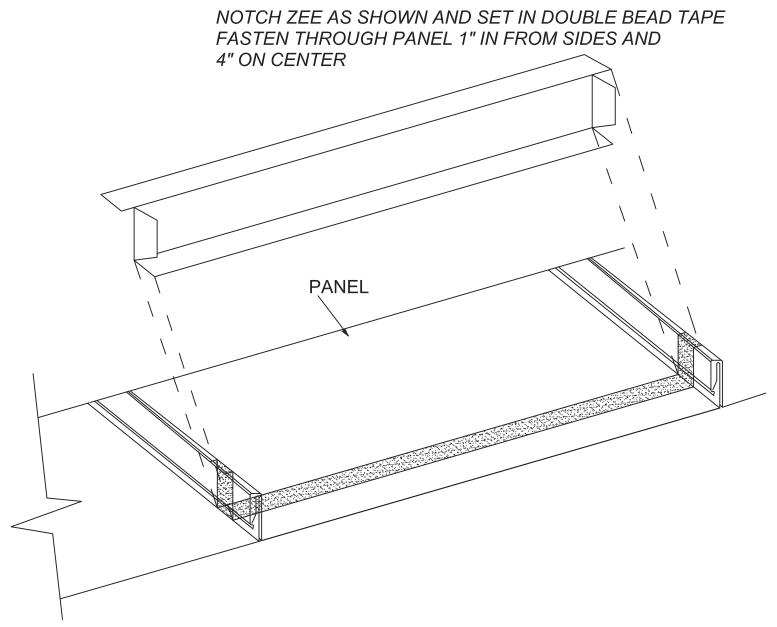

### ZEE CLOSURE

## DRAWING: R25 ZEE CLOSURE / ISOMETRIC

All Flashing and Trim available through CBM Note:

SUBJECT TO CHANGE WITHOUT NOTICE