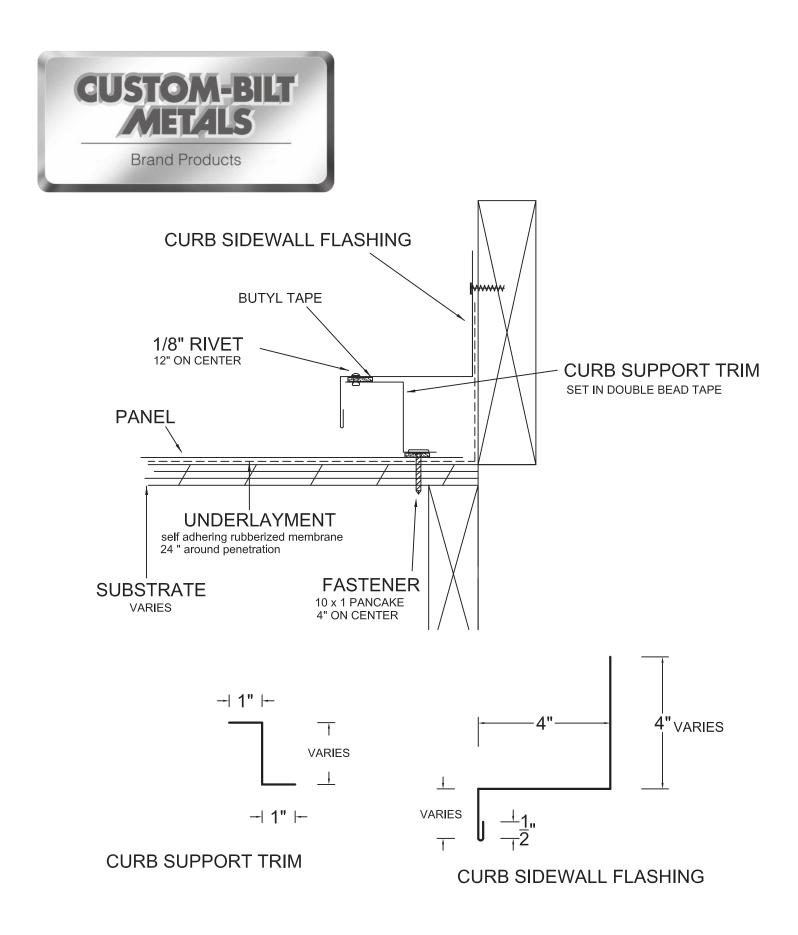

### DRAWING: R26c CURB PENETRATION / section

All Flashing and Trim available through CBM Note: Alternate
SUBJECT TO CHANGE WITHOUT NOTICE