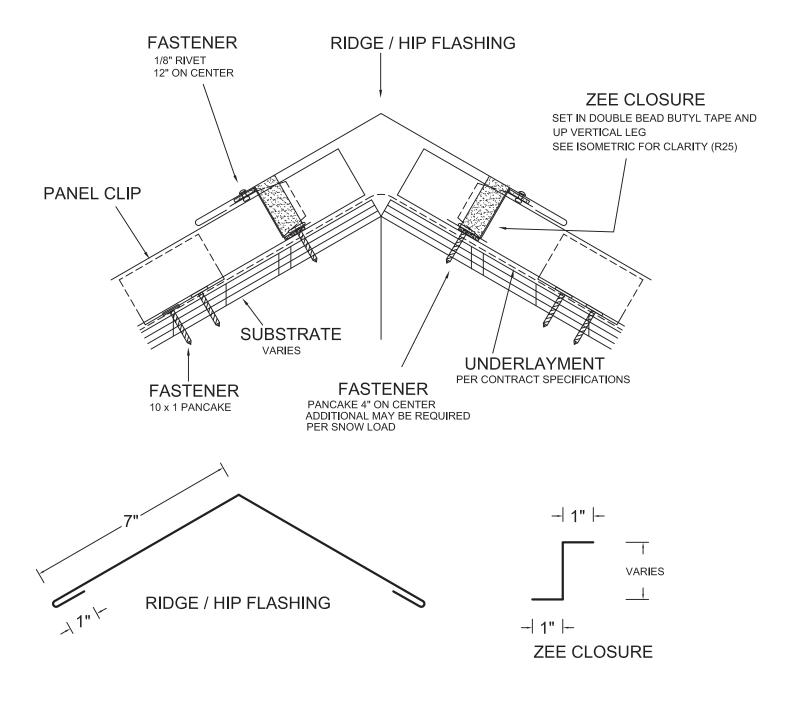

### DRAWING: R6 RIDGE / HIP

| All Flashing and Trim available through CBM | e: |
|---------------------------------------------|----|
| SUBJECT TO CHANGE WITHOUT NOTICE            |    |

October 2013

VALLEY FLASHING