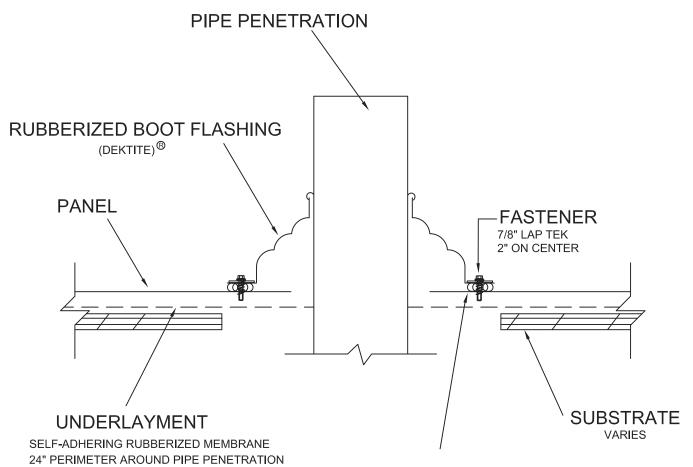

## DRAWING: R20 PIPE PENETRATION

| All Flashing and Trim available through CBM | Note: Not to be used if size restricts water flow around panel |
|---------------------------------------------|----------------------------------------------------------------|
| SUBJECT TO CHANGE WITHOUT NOTICE            |                                                                |