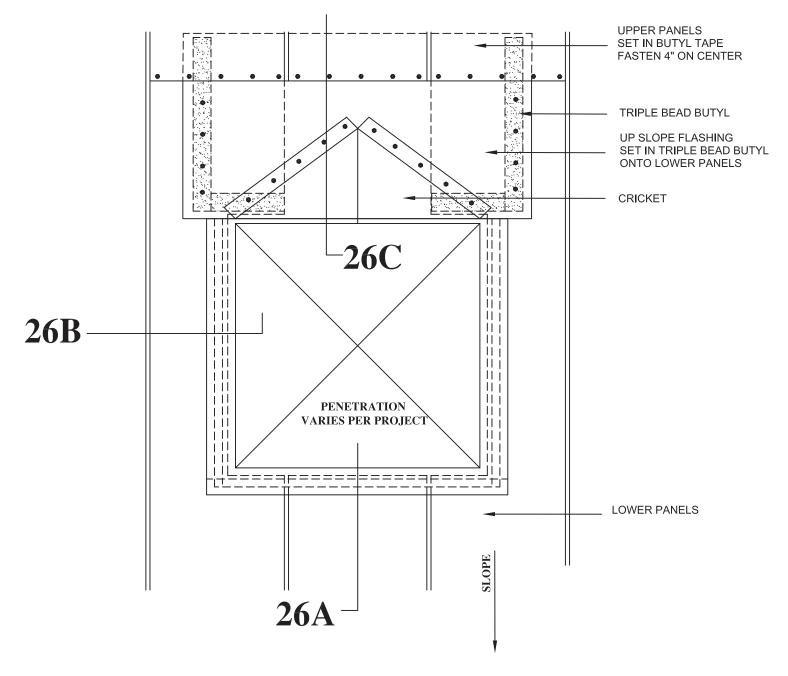

## DRAWING: R26 CURB PENETRATION

All Flashing and Trim available through CBM Note: SUBJECT TO CHANGE WITHOUT NOTICE

### DRAWING: R26b CURB PENETRATION / section

| All Flashing and Trim available through CBM | Note: |
|---------------------------------------------|-------|
| SUBJECT TO CHANGE WITHOUT NOTICE            |       |
|                                             |       |

### DRAWING: R26c CURB PENETRATION / section

All Flashing and Trim available through CBM Note: Alternate
SUBJECT TO CHANGE WITHOUT NOTICE