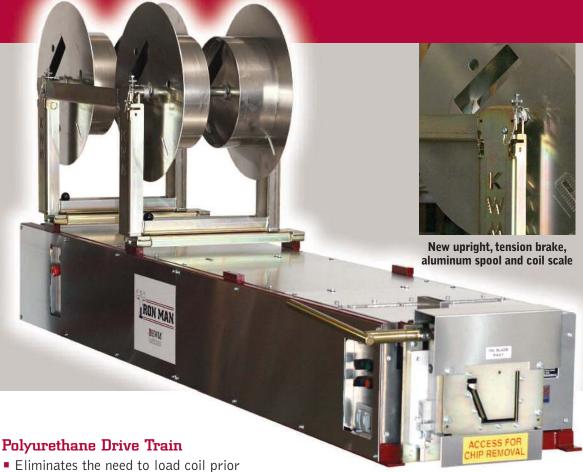

# 6" Seamless Rollformer

- Eliminates the need to load coil prior to transportation (less material waste)
- Rollform 24 gauge steel
- Eliminates slippage from cold weather and condensation

#### Modular Turnstile Upright System

Transfer bars (ease of coil loading)

**2 YEAR WARRANTY** ON PARTS & LABOR